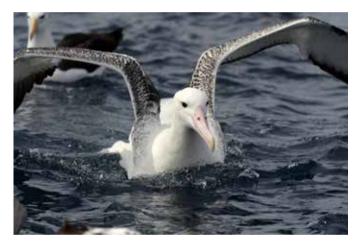

## GREAT ALBATROSS: ROYAL ALBATROSS COMPLEX by GEOFF GLARE

Great Albatross (Family *Diomedeidae* and genus Diomedea) include two complexes: the Royal Albatross Complex and the Wandering Albatross Complex. The species in this group are the largest of albatrosses including some of the largest flying birds on Earth with wing spans of up to 3.5 metres and masses of typically 6 to 11 kg. They are a magnificent sight on the open ocean.

Sizes vary according to species with the Southern Royal Albatross being slightly smaller than the Wandering Albatross in mass and having a similar wingspan. Royal Albatrosses can generally be distinguished from Wandering Albatrosses by the presence of a narrow black cutting edge to the huge pink-horn coloured bill, white back, clean white head, neck and underparts and slightly hump -backed appearance in flight. Royal Albatrosses never show the pink-orange stain on neck sides typical of adult Wandering Albatrosses.

The Royal Albatross complex consists of two species of very large, long-winged black and white albatrosses: Southern Royal Albatross and Northern Royal Albatross. Royal Albatrosses are typical of all albatross which have triple jointed wings. Albatross can lock the joints in their wings to enable them to

glide for long periods of time in their search for food. Using the wind, individuals can cover thousands of kilometres in relatively short periods of time at speeds of up to 80 km/h. They use the third joint to double fold their wings when resting or feeding on the sea surface.