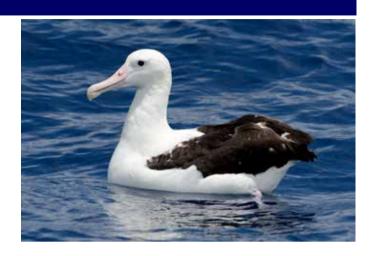

## GREAT ALBATROSS: ROYAL ALBATROSS COMPLEX by GEOFF GLARE

Great Albatross (Family *Diomedeidae* and genus Diomedea) include two complexes: the Royal Albatross Complex and the Wandering Albatross Complex. The species in this group are the largest of albatrosses including some of the largest flying birds on Earth with wing spans of up to 3.5 metres and masses of typically 6 to 11 kg. They are a magnificent sight on the open ocean.

Sizes vary according to species with the Southern Royal Albatross being slightly smaller than the Wandering Albatross in mass and having a similar wingspan. Royal Albatrosses can generally be distinguished from Wandering Albatrosses by the presence of a narrow black cutting edge to the huge pink-horn coloured bill, white back, clean white head, neck and underparts and slightly hump -backed appearance in flight. Royal Albatrosses never show the pink-orange stain on neck sides typical of adult Wandering Albatrosses.