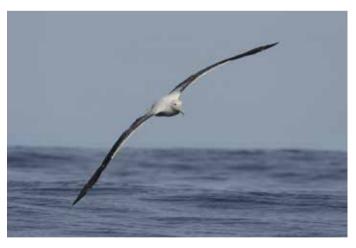

The Royal Albatross complex consists of two species of very large, long-winged black and white albatrosses: Southern Royal Albatross and Northern Royal Albatross. Royal Albatrosses are typical of all albatross which have triple jointed wings. Albatross can lock the joints in their wings to enable them to

glide for long periods of time in their search for food. Using the wind, individuals can cover thousands of kilometres in relatively short periods of time at speeds of up to 80 km/h. They use the third joint to double fold their wings when resting or feeding on the sea surface.

Juveniles of both species are difficult to distinguish. Southern Royal Albatrosses undergo a change in plumage through moult as they mature with feathers on the upper wings giving a more 'frosted' white appearance with the pattern progressively moving back from the leading edges of the wings. In contrast, Northern Royal Albatrosses retain all dark, almost black plumage including the leading edge of the wings and in adult plumage is the only albatross with entirely dark upper wings and a

white back. On average, Southern Royal Albatrosses have slightly greater mass and longer wing spans than Northern Royal Albatrosses.

Southern Royal Albatross (Diomedea epomophora)

Conservation status in Australia: EPBC Act Listing Status listed as Vulnerable. Conservation status in Victoria: listed as Threatened under the Flora and Fauna Guarantee Act (1988). Wing span is 2.95 to