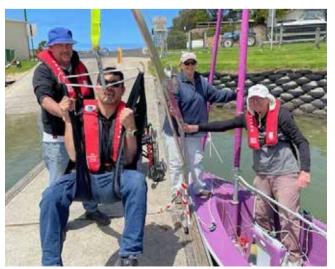

## **AUTUMN SAILABILITY REPORT. Alen Garrett**

Sailability Report Term 1 in 2022

One student, who normally refuses to wear shoes, because they are uncomfortable and unnecessary, wore her sneakers to Sailability. That was the rule if you want to go sailing. She was encouraged into the Club Boat to wait her turn out on the water. She kept saying she did not want to sail. Happily her teachers encouraged her to have a go. She came back from her sail with a big smile on her face saying "that was the best thing".

On another day a student only decided to have a go when his clever teacher got his Mum on the phone and in real time video streamed his adventure. He really enjoyed his sail shared with his Mother.

We have so much positive feedback from the students who participate in the NYS Sailability Program.

We have organised 9 programs this term shared with Bass Coast Specialist School and Newhaven Primary School. The last program is with SCOPE where we will help young adults learn to sail. Late last year our member Youki had a sail with us to help us work out how best to use our special boats for wheel chair participants. We are hoping to make this part of our Sailability Program.

Fortunately we have gained 4 new member volunteers to help staff our programs. It is great to have so many members active in this. The volunteers are very patient, caring and encouraging of the participants. Well done every one.