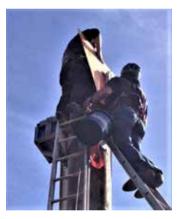

The lead triangles have had new Hi-Vis orange film applied to them. This was accomplished by using a

travel boom for the front triangle. However, the rear triangle, which is 15 metres from the marina wall and 7 metres above the mudflats, posed greater challenges. Hire of a large travel boom was estimated to cost more

than \$3000! Discussions with Florian Andrighetto and Glenn Botterill decided that the job could be done using a very tall ladder and also using the ladder which is permanently fixed to the pole supporting the lead light. So, suitably attired

with safety harness and lanyards, they climbed the ladders and applied the Hi-Vis film (I stayed on the ground as the gopher). A big thank-you to Florian and Glenn for their contribution in completing this important task, as it is the Squadron's