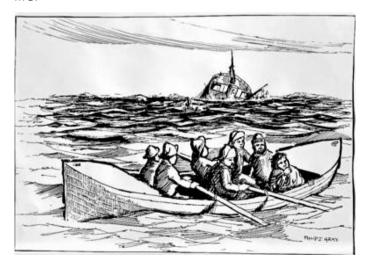

Several attempts were made by parties of volunteers in lifeboats to rescue the stricken sailors, but the rough conditions made this difficult for the boats to get close enough to the ship and the parties had to return to shore. The La Bella's crew became exhausted and sailors were being washed overboard, one by one. By sunrise only five of the twelve crew still clung to the wreck.

A local fisherman, 25 year old William Ferrier, rowed his small dinghy through heavy seas and managed to rescue the Captain, whilst the volunteer lifeboat crew rescued a further three sailors, returning to shore. Ferrier made a final attempt at rescue and managed to reach the stern of the ship as the conditions eased a bit, saving the last terrified sailor just before the ship broke up and sank.