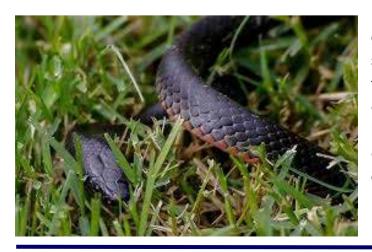

In Australia I now wear waders and usually carry a staff to beat long grass where snakes may be. And I try to be careful wherever I go.

However on our 2009 Tassie trip when Peter Hayes pointed out a beautiful five pound trout behind some bushes on the narrow Lake River, all care flew away. Concentrating on a third bow and arrow caste after failing with the first two Peter said "don't stand on the snake in front of you". I looked down to see a black tiger snake about two inches across its back was lying in and covered by grass some nine inches from my toes. Peter added "Now concentrate on your caste; you won't get many

chances to catch a fish like this in such a small stream". So I did. I forgot about the snake. The third caste worked, up came the trout with mouth open as wide as a tennis ball. It took some time before I had him under control and then I looked down to see that our snake had silently left us to our fun.