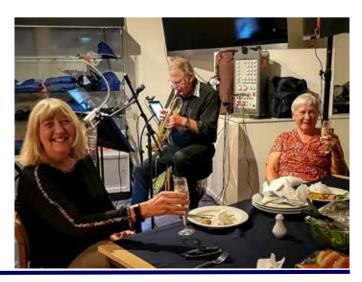

## LABOUR DAY DINNER DANCE RHONDA BUITENHUIS

The Dinner Dance held in the clubrooms on the Labour Day weekend in March was thoroughly enjoyed by the small and enthusiastic crowd who attended. Live entertainment was once again provided by our Commodore, Peter Buitenhuis and between his sets we also had music for dancing, which was energetic and lots of fun.

The balmy evening added to everyone's enjoyment. David Tonkin and John Baragwanath shared bar duties for the night, and the barbecue on the upper deck was well utilised for cooking our meals, as this was once again a BYO food event.

We had a lovely casual evening, lots of catching up between old friends and new, and it was good to see a few new faces in the clubrooms. Members are welcome to invite guests along to club events, and it is a great way to introduce prospective new members to all that the club has to offer. We hope to see more of you at future events!

Great night

Rhonda