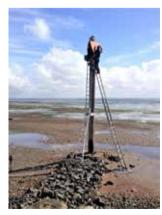

The lead triangles have had new Hi-Vis orange film applied to them. This was accomplished by using a

travel boom for the front triangle. However, the rear triangle, which is 15 metres from the marina wall and 7 metres above the mudflats, posed greater challenges. Hire of a large travel boom was estimated to cost more

than \$3000! Discussions with Florian Andrighetto and Glenn Botterill decided that the job could be done using a very tall ladder and also using the ladder which is permanently fixed to the pole supporting the lead light. So, suitably attired

with safety harness and lanyards, they climbed the ladders and applied the Hi-Vis film (I stayed on the ground as the gopher). A big thank-you to Florian and Glenn for their contribution in completing this important task, as it is the Squadron's