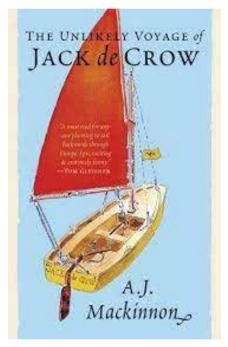

# THE UNLIKELY VOYAGE OF JACK de CROW By A. J. Mackinnon

A couple of quiet weeks sailing the River Severn was the intention. Somehow things got out of hand— a year later I had reached Romania and was still going....

Truly hilarious books are rare. Evan rarer are those based on real events. Join A J Mackinnon, your charming and eccentric guide, on an amazing voyage in a boat called Jack de Crow.

Equipped with his cheerful

optimism and a pith helmet, this Australian Odysseus in a Mirror dinghy travels from the boarders of North Wales to the Black Sea—4,900 kilometres over salt and fresh water, under sail, at

the oars, or at the end of а tow ropethrough twelve countries, 282 locks and numerous trials and adventures, including an

encounter with Balkan pirates. Along the way he experiences the kindness of strangers, gets very lost, and perfects the art of slow travel.

**ROWING THROUGH ONE OF THE LOCKS** 

A. J. Mackinnon (Sandy), was born in Australia in 1963 and spent his childhood between England and Australia, travelling with his family in the last P&O liners to sail between the two countries. He spent his working career in teaching English Drama, Mathematics and Philosophy both in a school in Wales and more recently at Timber Tops, the Geelong Grammar high country school. The one Prince Charles attended back in the 1980's or when ever.

Note from Ed: I read this book some years ago and it was lent to me by Yvonne, Rowans McKeon's partner, and I found the book exciting to read and laughed quite a bit. After reading it I decided to try to contact Sandy through the Timber Tops school, but found that he had retired and was living in Mansfield. The school was kind enough to forward my email to him at his home, to which he did reply, suggesting that I buy one of his other books!