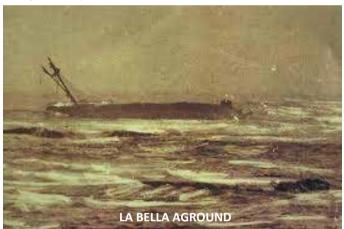

## THE WRECK OF LA BELLA LADY BAY CHANNEL WARNAMBOOL

On November 10<sup>th</sup> 1905, the Norwegian built barquentine La Bella approached Warnambool at the end of her 37 day voyage. She was carrying a cargo of timber from Lyttleton, NZ, in heavy seas and evening mist. On its only other visit to Warnambool a year earlier the master had gone ashore to find a tow. He returned to find the crew drunk and unwilling to take up their posts, even though the ship was dragging her anchors and in a dangerous position.

As Captain Mylius steered La Bella to Lady Bay Channel the ship was tossed onto its side by heavy rollers and ran aground on what is now known as La Bella Reef. The sea was so rough that it wrenched a one-and-a-half ton anchor from the vessel.