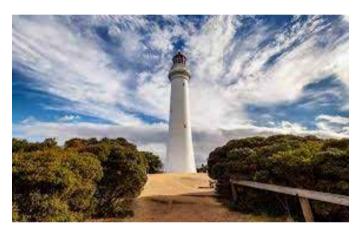

## SPLIT POINT LIGHTHOUSE AIREYS INLET

Originally called Eagles Nest point, the lighthouse was constructed in 1891. For 27 years three lighthouses worked at this location, ensuring the light was operating well and communicating with ships via a number of code systems. The light

house still has its original construction with a wonderful staircase and timber fittings. The lantern still operates having had more than three different light sources over its history. The tower was converted to automatic operation in 1919, using acetylene gas to provide illumination. It was upgraded to electric operation in 1972. The keepers cottages and stables form an intrinsic part of the lighthouse precinct.

The original British made Chance Brothers first ordered Fresnel lens is still in use. However, the factory near Birmingham, UK, where the lens was built, was bombed during war-time and the

essential formula for making the unique crystal lens was lost, should replacement ever be needed. The fixed light lantern still lights the way for thousands of vessels using a combination of lighting colours. Under standard Australian lighthouse convention, red filters would usually be placed to the extreme left and right of the beam, indicting danger zones, for a passing ship, in line with the jagged coastline. For reasons unknown, the Split Point Lighthouse operated for a number of years under the opposite system, although this has been corrected now. The Split Point lighthouse is 34 metres tall and stands 66 metres above sea level.

The lighthouse is located in Federal Street, Aireys Inlet, and helps ships and other craft along the Victorian coast between Cape Otway and the entrance to Port Philip bay. It is said that in the early 1900's a family occupied the lighthouse cottages. One night, the teenage daughter explained to her parents that she was pregnant. The father took her fishing that night and she never returned. Over the last 100 years there have been several teenage boys claiming to have seen her ghost when on the rocks beneath the lighthouse. They say that a girl dressed in old