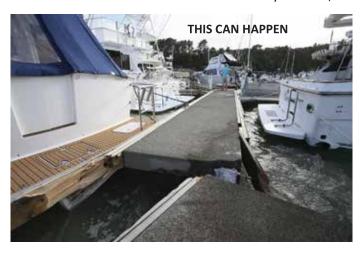

# VICE COMMODORE REPORT By NOEL STREET

This year has been dominated by strong Easterly winds. Not only are these bad for fishing and boating in general, but the resulting waves generated have caused significant damage to a section of our marina.

Our marina offers protection from most winds, except strong Easterlies. These create large waves which enter the marina and impact the Eastern section of the middle arm, especially at high tide. The swells have caused the walers to fail and allow the pontoons to touch each other. This section is now 23 years old, so

maintenance is expected. We have a quotation from Bellingham Marinas to replace the walers and throughbolts for a 35 metre section of the walk-way. The committee has called a Special General Meeting on 4<sup>th</sup> June 2022 for members to approve the expenditure of up to \$60k to fix this problem and prevent this section of our marina to fail.