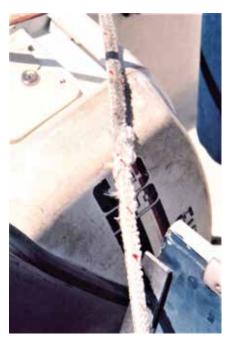

### **Mooring lines**

Much attention is needed in this area not only in the quality of the mooring lines but in the application. I commend those who display excellent seamanship in this area but others, not so much. There are many examples of the old adage 'if you can't tie a knot, tie a lot'. Recently during a strong easterly I needed to make adjustments to a number of boats which were

encroaching on the walkways and causing potential hazards. must admit was disappointed in the condition of some of the lines and this does need to be addressed. have discussed the matter with members of the marina committee to see how we can assist boat owners