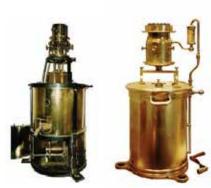

l, sounds like he was quite a character. He came over from Ireland to take the post and stayed from 1859 to 1885, so quite a stint. His salary was 125 pounds, (\$250) for 6 months



His diary shows that he and his wife liked to go dancing in town on a weekend, but as the lighthouse was originally built on Middle Island, this involved rowing across the bay, sometimes in mountainous seas, causing them to arrive at the ballroom sometimes in soaking wet clothes.

The last keeper, at Middle Island, was William Stevens, who had previously been a soldier. It is recorded that he was part of the troops that fought against the Eureka Stockade rebellious miners.

The lighthouse reserve is now part of the Flagstaff Hill Maritime Museum where an entry fee is charged..

PNEUMATIC LIGHTHOUSE OIL LAMPS



# THE WRECK OF THE LOCH ARD WARNAMBOOL



There have been many tragic shipwrecks in Australia's history but few have been worse than that of the Loch Ard, which came to grief on Victoria's Shipwreck Coast. The Loch Ard was a clipper, a long fast passenger carrying ship. The Loch Ard was an iron clipper ship, which was built on the Clyde by Barklay Curle and Company in 1873. She was described as being 1693 tons gross weight, was 263 feet and 7 inches long, had a beam of 38 feet 3 inches and 23 feet draught. Her masts were almost 150 feet high and she was launched on 8th November 1873.



The Loch Ard had a short but eventful life carrying cargo and passengers between Liverpool and Melbourne. When she began her famous and last voyage, she had not made a successful journey. She had been dis