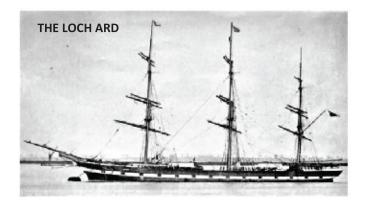

# THE WRECK OF THE LOCH ARD WARNAMBOOL

There have been many tragic shipwrecks in Australia's history but few have been worse than that of the Loch Ard, which came to grief on Victoria's Shipwreck Coast. The Loch Ard was a clipper, a long fast passenger carrying ship. The Loch Ard was an iron clipper ship, which was built on the Clyde by Barklay Curle and Company in 1873. She was described as being 1693 tons gross weight, was 263 feet and 7 inches long, had a beam of 38 feet 3 inches and 23 feet draught. Her masts were almost 150 feet high and she was launched on 8th November 1873.

The Loch Ard had a short but eventful life carrying cargo and passengers between Liverpool and Melbourne. When she began her famous and last voyage, she had not made a successful journey. She had been dismasted twice on her maiden voyage and narrowly escaped being driven ashore at Sorrento, Vic, on 24th May 1874. She set out on her 7th voyage from Gravesend, UK on 2nd March 1878. The purpose of the voyage was to discharge cargo and passengers in Melbourne, and return to England via Cape Horn with wool and wheat. However, her last voyage resulted in the tragedy.