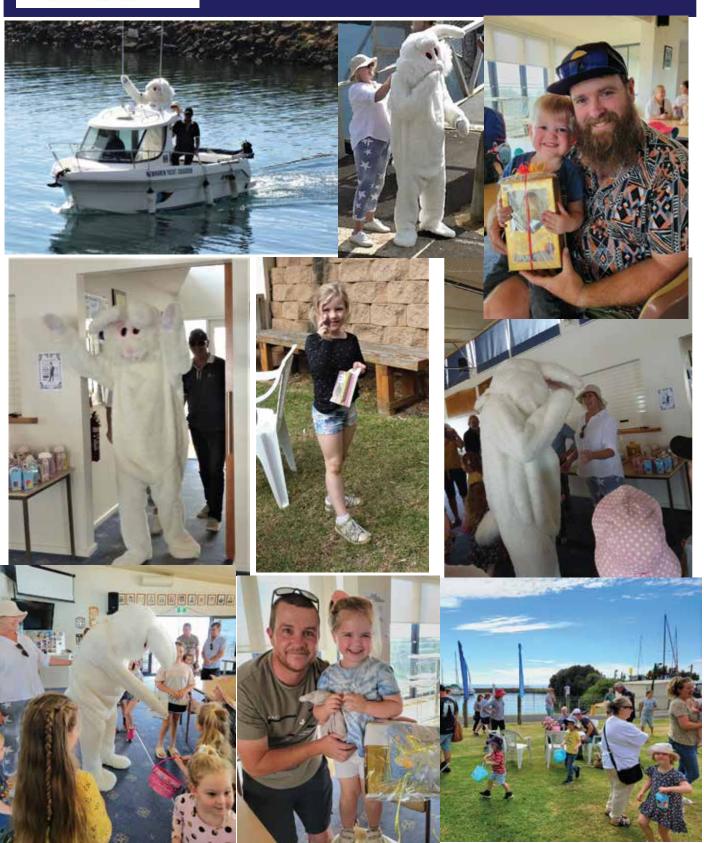

# SOCIAL REPORT by PAT STREET

Easter Bunny came to NYS on the morning of Saturday 16<sup>th</sup> April. Arriving by boat with his pretty helper, everyone had a fun time "talking" to him as

he walked into the clubrooms to meet all his young admirers. Lots of smiles and jostling for a position to get as close to him as possible.

Then everybody

was outside to explore the gardens in the hope of finding the hidden chocolate Easter treasures which were scattered about. Lots of happy smiles, with the older children often helping the little ones to ensure everybody had a plentiful supply of sweetness to take home.

Many thanks to everybody who helped to make this a pleasant morning for the littlies.

It is always good to see our members with their young ones coming along to join activities like this.

Our Annual Squadron Dinner will be held on

# EASTER BUNNY AT NYS

# EASTER BUNNY POEM

It was the Easter Bunny at the NYS All white and fluffy in a fabulous dress Arriving by water in the club rescue boat Hopping along looking for carrots we note

A lot of excitement was happening upstairs Lots of children with Grandpas on chairs Then some parents keeping the kids in tow Sorting out any troubles and spoiling the show

At last the Easter Bunny arrived on the upper deck It seemed like ages but probably only a sec He was mobbed by us all doing high fives Not just little ones but husbands and wives

Then it was almost time for the Easter Egg hunt With all of them hidden in the garden out front They were located there by Pat Street and Marianne Hope they didn't eat any, 'spose that was the plan

Little paper baskets were there to collect in Saved the kids having to look and find a tin As they rushed around the place searching for eggs. The winners were the children with the longest legs

So there was yet another Easter come and gone Saturday of fun from 11 when the sun shone Fantastic was the Easter Bunny for 2022 Reckon he'll arrive again next year, that's true