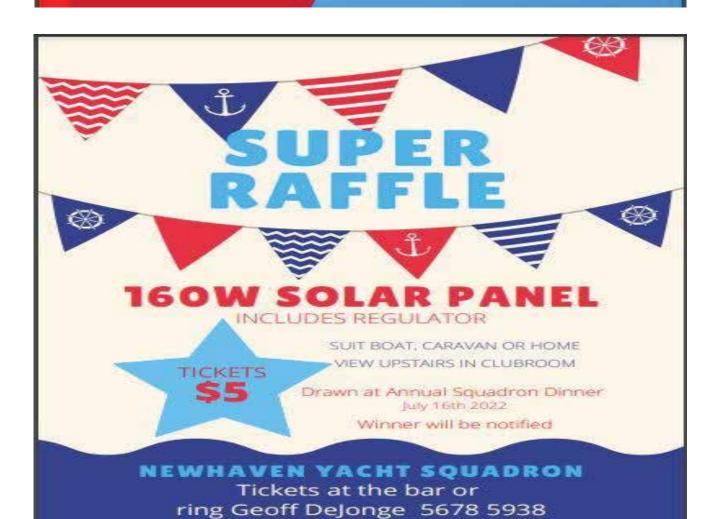

Another exciting thing is that our new Committee member Ray Mascaro has donated a 160 W solar panel, this is a wonderful prize and is going to be raffled over the next few weeks. So, get in early and get a ticket, tickets are \$5.00 each and will be available from the bar in the club from next Saturday or by phoning Geoff DeJonge on 5678 5938. Thank you, Ray!

each time there is no winner in the room. Sounds like a bit of fun!

The first draw will be on 28<sup>th</sup> May.

Another great way to be a winner at NYS is to purchase a \$5 raffle ticket to be in the draw for a 160 watt solar panel, complete with regulator. The prize has been kindly donated by Ray, our new committee member in charge of motor boat activities.

Tickets can be purchased from Geoff, or there is a book also at the bar. The winner will be drawn at the Annual Dinner. Please ensure you have your name and a phone number in the raffle book, so that if you are not there in person, we can contact you.