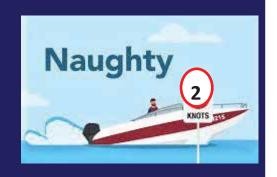

# **Speed limits**

Safety first includes boat operations in and outside the marina. As such, I wish to commend the vast majority of our members in the way they manoeuvre in and around the marina. Having said that, recently I had cause to speak to and remind 2 of our members about complying with speed limits. The speed limit notice, complete with scale diagram, is prominently displayed adjacent the public launching ramp. The speed limit in the channel is 5 knots and the speed limit in our marina is 2 knots. These are 'no wake' zones.