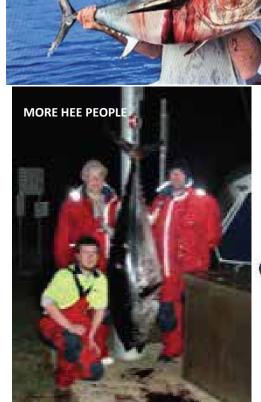

ly.

The water I fished mainly was the Mueller River in far East Gippsland. Once my Father and I were there when a Victorian Fisheries team came in. They were doing a survey from the NSW border to the SA border of Estuary Perch.

They employed gill nets which only went up to 4 inch mesh; and therefore just trapped fish of around 1 kg or



2lbs. They were amazed by the huge number of fish caught and saddened that they had to be buried as they were too far from any place they could donate them to; eg: an old persons home or hospital.

I remain a fan of the Estuary Perch despite having caught many other species including Trout, Salmon, Tuna & Spanish Mackerel.

Pound for pound, this fish is a street fighter and very tough.

Keep catching......Phil



# TRUE FISH TALES









**BOB HEE** 











# SOCIAL REPORT by PAT STREET



Easter Bunny came to NYS on the morning of Saturday 16<sup>th</sup> April. Arriving by boat with his pretty helper, everyone had a fun time "talking" to him as



he walked into the clubrooms to meet all his young admirers. Lots of smiles and jostling for a position to get as close to him as possible.

Then everybody

was outside to explore the gardens in the hope of finding the hidden chocolate Easter treasures which were scattered about. Lots of happy smiles, with the older children often helping the little ones to ensure everybody had a plentiful supply of sweetness to take home.

Many thanks to everybody who helped to make this a pleasant morning for the littlies.

It is always good to see our members with their young ones coming along to join