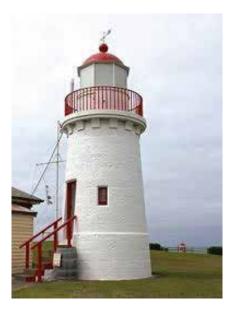

# LADY BAY UPPER LIGHTHOUSE WARNAMBOOL

The Lady Bay Lighthouse complex was originally built in 1858-9 from basalt quarried on the Maribyrnong River in Melbourne, as the Middle Island Lighthouse, near the mouth of the Merri River. It had a fixed light which ran on oil. It soon became apparent that the middle island location was not satisfactory with the light obscured by heavy seas.

During 1871—72, the lighthouse and all associated buildings were relocated stone stone by to replace the obelisk on top of Flagstaff Hill and became the Upper Lady Bay Lighthouse, It is painted white.

At the same time the lower light was placed on a bluestone obelisk that had been erected there as a navigation marker in 1854.

The light was originally powered by oil, then gas and later electricity. In 1988, it was converted to solar power. And in 1993, the solar panel was removed and replaced by a 240 volt battery charger.

The light is still in use as a navigation aid, flashing a white light for 1 second every 5 seconds and has an elevation of 33 metres with a range of 6 nautical miles.

The first lighthouse keeper, Robert Deverill, sounds like he was quite a character. He came over from Ireland to take the post and stayed from 1859 to 1885, so quite a stint. His salary was 125 pounds, (\$250) for 6 months