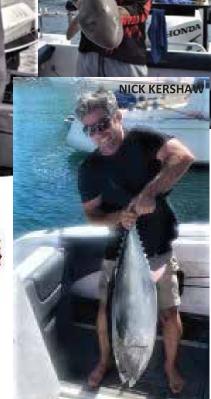

he water I fished mainly was the Mueller River in far East Gippsland. Once my Father and I were there when a Victorian Fisheries team came in. They were doing a survey from the NSW border to the SA border of Estuary Perch.

They employed gill nets which only went up to 4 inch mesh; and therefore just trapped fish of around 1 kg or



2lbs. They were amazed by the huge number of fish caught and saddened that they had to be buried as they were too far from any place they could donate them to; eg: an old persons home or hospital.

I remain a fan of the Estuary Perch despite having caught many other species including Trout, Salmon, Tuna & Spanish Mackerel.

Pound for pound, this fish is a street fighter and very tough.

Keep catching......Phil



# TRUE FISH TALES









**BOB HEE** 











# SOCIAL REPORT by PAT STREET



Easter Bunny came to NYS on the morning of Saturday 16<sup>th</sup> April. Arriving by boat with his pretty helper, everyone had a fun time "talking" to him as



he walked into the clubrooms to meet all his young admirers. Lots of smiles and jostling for a position to get as close to him as possible.

Then everybody

was outside to explore the gardens in the hope of finding the hidden chocolate Easter treasures which were scattered about. Lots of happy smiles, with the older children often helping the little ones to ensure everybody had a plentiful supply of sweetness to take home.

Many thanks to everybody who helped to make this a pleasant morning for the littlies.

It is always good to see our members with their young ones coming along to join activ