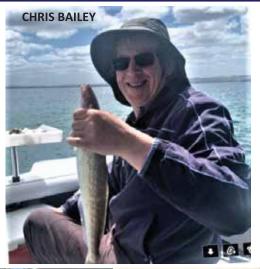

also once a wet fly.

The water I fished mainly was the Mueller River in far East Gippsland. Once my Father and I were there when a Victorian Fisheries team came in. They were doing a survey from the NSW border to the SA border of Estuary Perch.

They employed gill nets which only went up to 4 inch mesh; and therefore just trapped fish of around 1 kg or



2lbs. They were amazed by the huge number of fish caught and saddened that they had to be buried as they were too far from any place they could donate them to; eg: an old persons home or hospital.

I remain a fan of the Estuary Perch despite having caught many other species including Trout, Salmon, Tuna & Spanish Mackerel.

Pound for pound, this fish is a street fighter and very tough.

Keep catching......Phil



# TRUE FISH TALES









**BOB HEE** 











# SOCIAL REPORT by PAT STREET



Easter Bunny came to NYS on the morning of Saturday 16<sup>th</sup> April. Arriving by boat with his pretty helper, everyone had a fun time "talking" to him as



he walked into the clubrooms to meet all his young admirers. Lots of smiles and jostling for a position to get as close to him as possible.

Then everybody

was outside to explore the gardens in the hope of finding the hidden chocolate Easter treasures which were scattered about. Lots of happy smiles, with the older children often helping the little ones to ensure everybody had a plentiful supply of sweetness to take home.

Many thanks to everybody who helped to make this a pleasant morning for the littlies.

It is always good to see our members with their young ones co